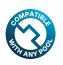

# **Under Island**

SUBMERGED BENCH WITH ATTACHMENT BRACKETS

#### SUBMERGED BENCH WITH ATTACHMENT BRACKETS

A Covrex® exclusive. The Under Island system is revolutionary. It allows you to achieve the impossible and **add a beach** in a pool liner without any drilling in the wall, thanks to the brackets attached under the coping. It comes with or without a partition wall and easily works around skimmers and other existing elements.

Used in combination with Covrex® slats, the Under Island provides the best in terms of **safety** and **energy savings**, whether with Covrex® Solar and its exceptional heating properties, or with Covrex® Classic, which offers the best insulation coefficient on the market.

Located in the stainless steel axle, the engine offers optimal performance while remaining silent.

Like all Covrex® drive systems, the Under Island is made in Belgium using the best quality of stainless steel.