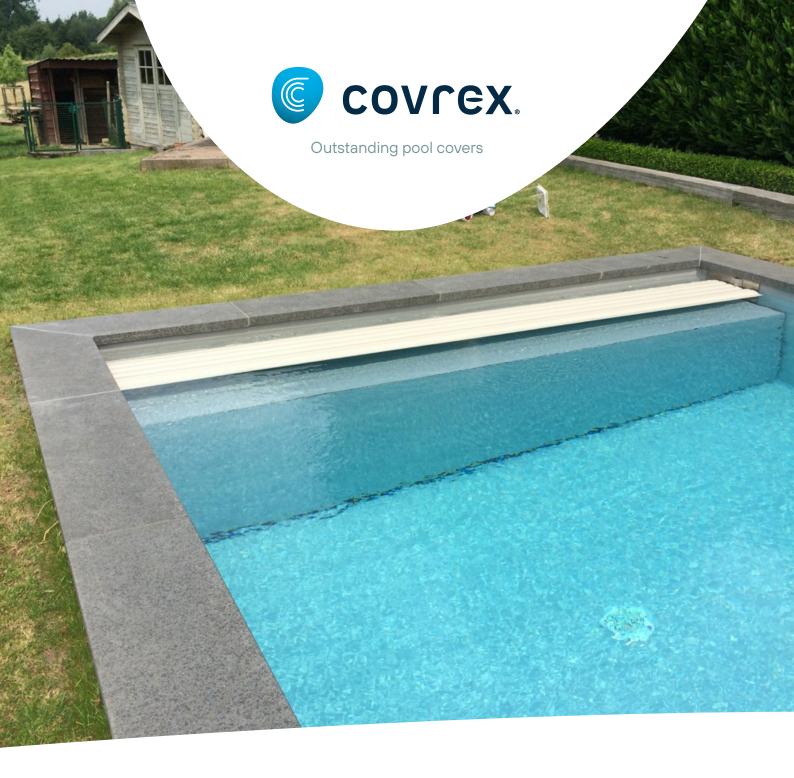

# **Under Island**

SUBMERGED BENCH WITH ATTACHMENT BRACKETS

#### SUBMERGED BENCH WITH ATTACHMENT BRACKETS

A Covrex® exclusive. The Under Island system is revolutionary. It allows you to achieve the impossible and **add a beach** in a pool liner without any drilling in the wall, thanks to the brackets attached under the coping. It comes with or without a partition wall and easily works around skimmers and other existing elements.