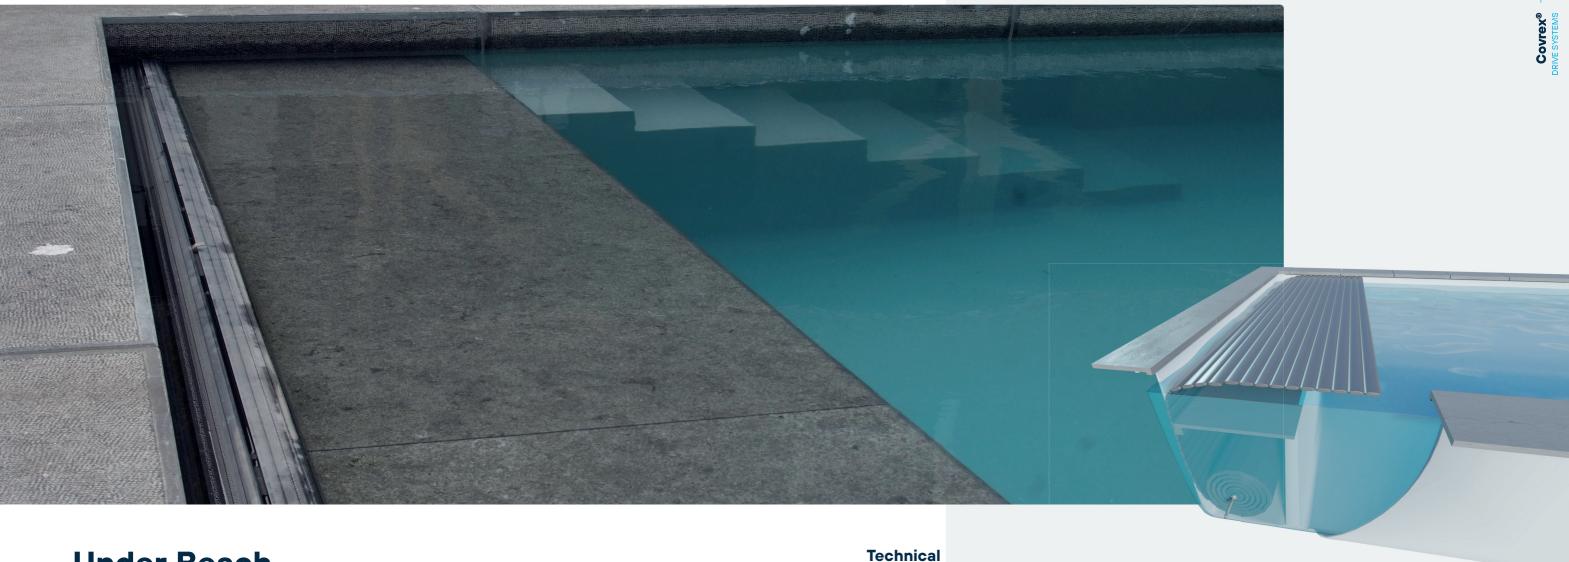

# **Under Beach**

BEAM FOR SUBMERGED BEACH

### **Under Beach**

#### BEAM FOR SUBMERGED BEACH

The Under Beach system is very simple and consists of a **stainless** steel beam on which the support of your choice rests, depending on your tastes and your pool surroundings: stone (default), possible fittings for a PVC bench. The Under Beach creates a **relaxing space** in the pool. An **economical** solution, this system is also simple and quick to install.

Located in the stainless steel axle, the engine offers optimal performance while remaining silent.

Like all Covrex® drive systems, the Under Beach is made in Belgium using the best quality of stainless steel.

## features

Made of 316L stainless steel Maximum service life

Simple installation One axle, one support beam... That's it!

**Wall fixings** 

Requires drilling of pool walls

Submerged and easy-to-maintain motor

Invisible system fully submerged under the water level

Submerged bench creating a relaxing beach zone Compatible with all pools Up to 20 m in length

Stairs included

The Covrex® cover fits to the shape of the pool, including stairs