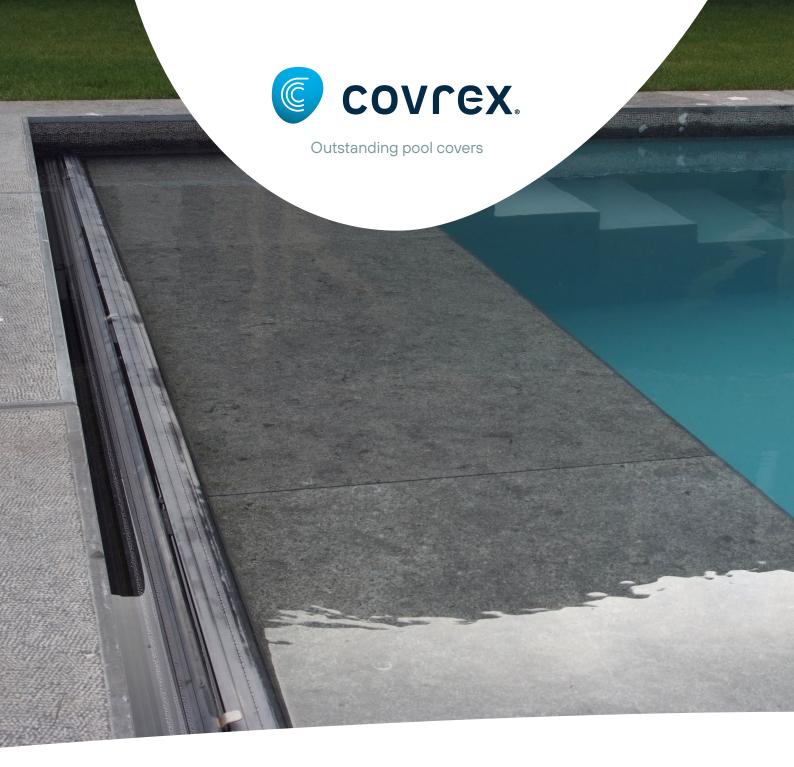

#### BEAM FOR SUBMERGED BEACH

The Under Beach system is very simple and consists of a **stainless** steel beam on which the support of your choice rests, depending on your tastes and your pool surroundings: stone (default), possible fittings for a PVC bench. The Under Beach creates a **relaxing space** in the pool. An **economical** solution, this system is also simple and quick to install.

Used in combination with Covrex® slats, the Under Beach provides the best in terms of **safety** and **energy savings**, whether with Covrex® Solar and its exceptional heating properties, or with Covrex® Classic, which offers the best insulation coefficient on the market.

Invisible system fully submerged under the water level

Submerged bench creating a relaxing beach zone Compatible with all pools Up to 20 m in length

Stairs included

The Covrex® cover fits to the shape of the pool, including stairs

#### **Even more benefits of the Under Beach:**

+ swimming space

Installed at the bottom of the pool, the Under Beach guarantees maximum swimming space.

(+) stylish

Enjoy a submerged bench while hiding the system and cover.

(+) simple and economical

Made of only a few elements, the Under Beach is easy to install and offers excellent value for money.

Outstanding pool covers