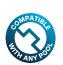

# SUBMERGED BENCH IN PVC

The Under Abyss system is the ideal stylish solution for new **pools** with a high water level or overflow. Installed at the bottom of the basin, it does not restrict your swimming space and the pool cover is completely hidden under a PVC enclosure easily covered by a liner or mosaic. The cover comes out of a discreet opening at the back.

Used in combination with Covrex® slats, the Under Abyss offers the best in terms of **safety** and**energy savings**, whether with the Covrex® Solar and its exceptional heating properties, or with the Covrex® Classic, which offers the best insulation coefficient on the market.

Located in the stainless steel axle, the engine offers **optimal performance** while remaining **silent**.

Like all Covrex® drive systems, the Under Abyss is made in Belgium with the **best quality** of stainless steel.

Made of 316L stainless steel

Maximum service life

Maximum swimming space
The system is installed at the bottom of the pool

Submerged
and easy-to-maintain motor

Invisible system
fully submerged under
the water level