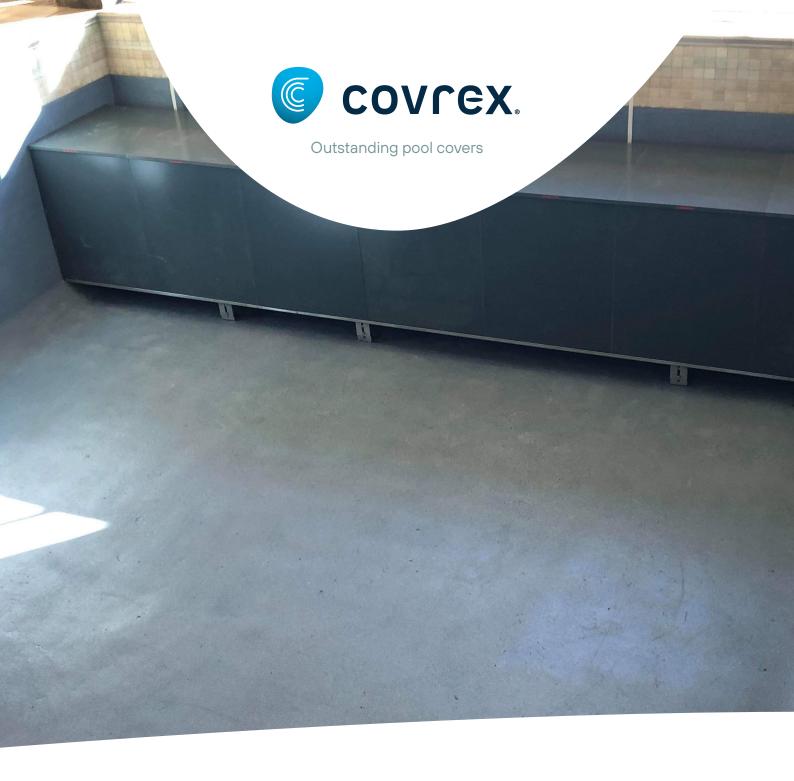

# SUBMERGED BENCH IN PVC

The Under Abyss system is the ideal stylish solution for new **pools** with a high water level or overflow. Installed at the bottom of the basin, it does not restrict your swimming space and the pool cover is completely hidden under a PVC enclosure easily covered by a liner or mosaic. The cover comes out of a discreet opening at the back.

## **Even more benefits of the Under Abyss:**

+ swimming space

Installed at the bottom of the pool, the Under Abyss guarantees maximum swimming space. + stylish

Enjoy a submerged bench while hiding the system and cover.

(+ easy maintenance

Access the system by simply lifting the top panel of the bench.

Outstanding pool covers