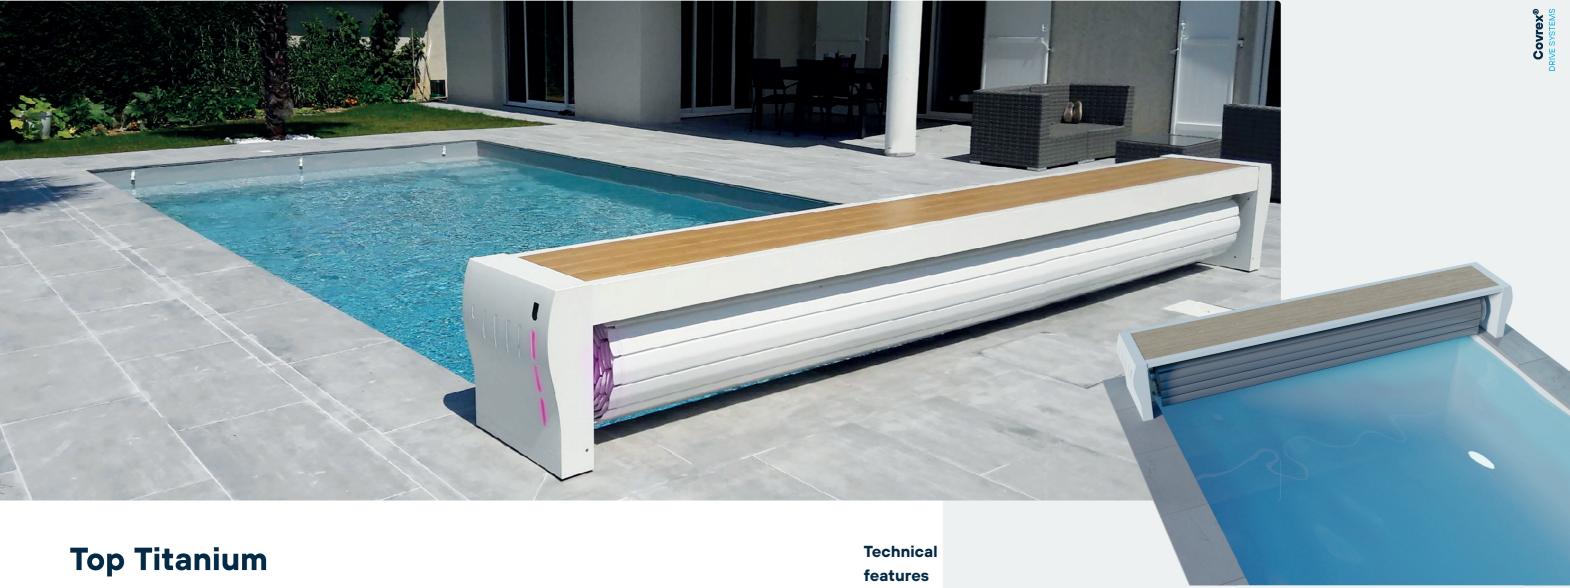

# **Top Titanium**

ABOVE-GROUND AUTOMATIC SAFETY COVER WITH HOUSING

ABOVE-GROUND AUTOMATIC SAFETY COVER WITH HOUSING

Ideal for renovations, Top Titanium works with **any new or existing pool** and requires no work in the pool.

Composed of an **aluminium axle** and a customisable **aluminium bench frame** (your choice of colour), Top Titanium does not take up any space in the pool. It offers a high-end design and many optional extras such as multicoloured LED spotlights, moving rails and solar power. Its engine is located in the aluminium axle and offers **optimal performance** while remaining **silent.** 

# **Even more benefits of Top Titanium:**

+ stylish

High-quality, trendy design with partial housing.

Different options of colours and spotlights.

(+ easy

As an above-ground system, Top Titanium is easily accessible for any work. + flexible

Top Titanium can be installed on any rectangular pool and provides maximum swimming space.

Outstanding pool covers