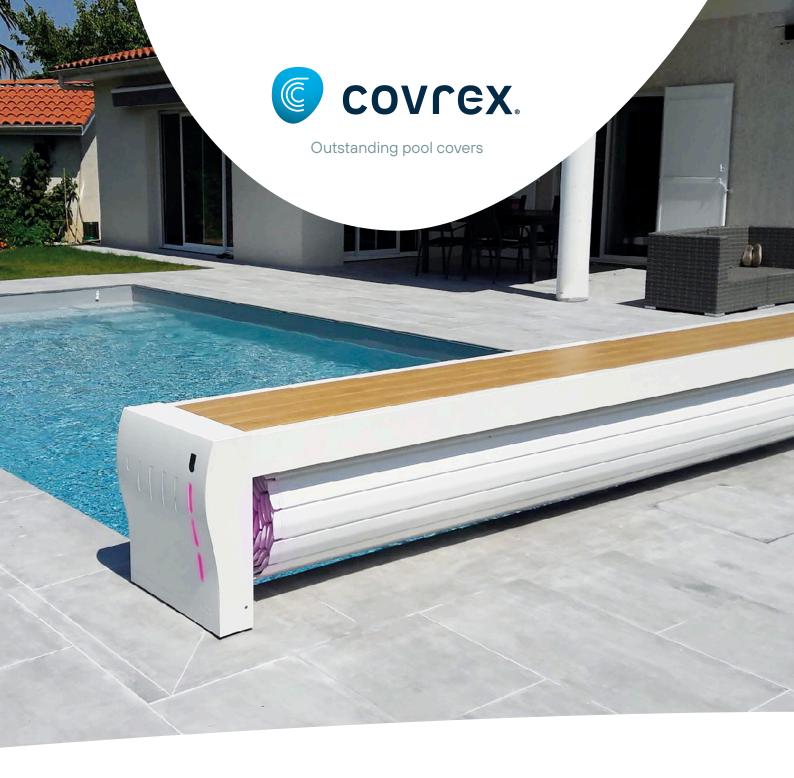

# **Top Titanium**

ABOVE-GROUND AUTOMATIC SAFETY COVER WITH HOUSING

ABOVE-GROUND AUTOMATIC SAFETY COVER WITH HOUSING

Ideal for renovations, Top Titanium works with **any new or existing pool** and requires no work in the pool.

Composed of an **aluminium axle** and a customisable **aluminium bench frame** (your choice of colour), Top Titanium does not take up any space in the pool. It offers a high-end design and many optional extras such as multicoloured LED spotlights, moving rails and solar power. Its engine is located in the aluminium axle and offers **optimal performance** while remaining **silent.** 

Top Titanium can be installed on any rectangular pool and provides maximum swimming space.

Outstanding pool covers