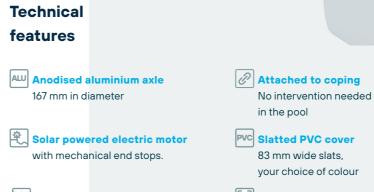

# **Top Silver Solar**

AUTOMATIC ABOVE-GROUND SAFETY COVER

Ideal for renovations, Top Silver Solar is compatible with **any new or** existing pool and requires no work in the pool.

As an above-ground system, Top Silver Solar does not take up space in the pool and thus guarantees maximum swimming space. Composed of an **aluminium axle**, reel holders (your choice of colour) and solar panels, it offers excellent value for money. Its engine is located in the aluminium axle and offers **optimal** performance while remaining silent.

Top Silver Solar **combines** with PVC slats (83 mm with caps, anti-lift buckles and axle fastening straps) or, optional, with polycarbonate slats.

Flexible installation Fits all pools