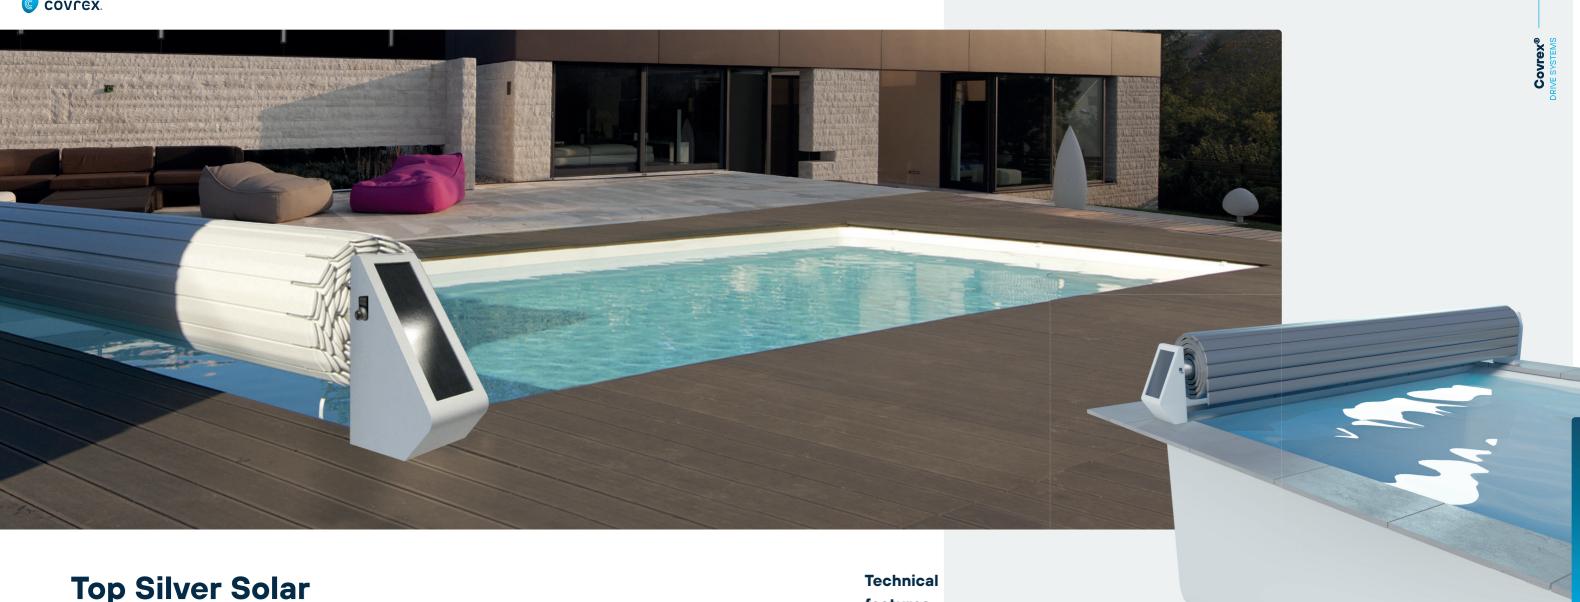

# **Top Silver Solar**

AUTOMATIC ABOVE-GROUND SAFETY COVER

Ideal for renovations, Top Silver Solar is compatible with **any new or** existing pool and requires no work in the pool.

As an above-ground system, Top Silver Solar does not take up space in the pool and thus guarantees maximum swimming space. Composed of an **aluminium axle**, reel holders (your choice of colour) and solar panels, it offers excellent value for money. Its engine is located in the aluminium axle and offers **optimal** performance while remaining silent.

Top Silver Solar **combines** with PVC slats (83 mm with caps, anti-lift buckles and axle fastening straps) or, optional, with polycarbonate slats.

Flexible installation Fits all pools

# + eco friendly

Save money and help the planet with our above-ground solar powered drive system.

**Maximum swimming space** the system does not take up any space in the pool

Compatible with all inground or above-ground pools up to 12 m

## (+ flexible

Top Silver Solar can be installed on any rectangular pool and provides maximum swimming space.

Outstanding pool covers