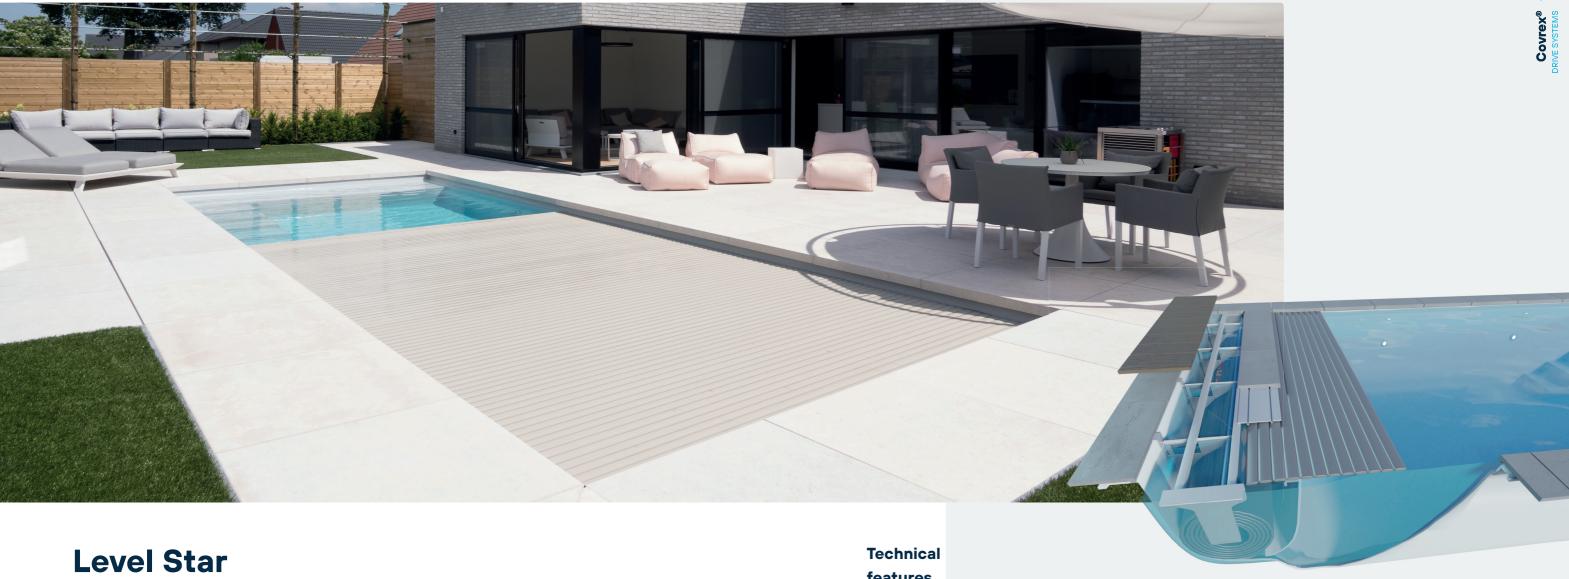

# **Level Star**

SUBMERGED DRIVE SYSTEM WITH INFINITY SKIMMER

# SUBMERGED DRIVE SYSTEM WITH INFINITY SKIMMER

The Level Star system works with any swimming pool, new or existing. Its easy installation requires no wall drilling: it is placed under the coping and easily works around skimmers and other existing elements. The Level Star contains a skimmer (or double) and is the ideal system for high water level pools.

# + high water level

The Level Star enables a very high water level, also known as underflow.

Outstanding pool covers