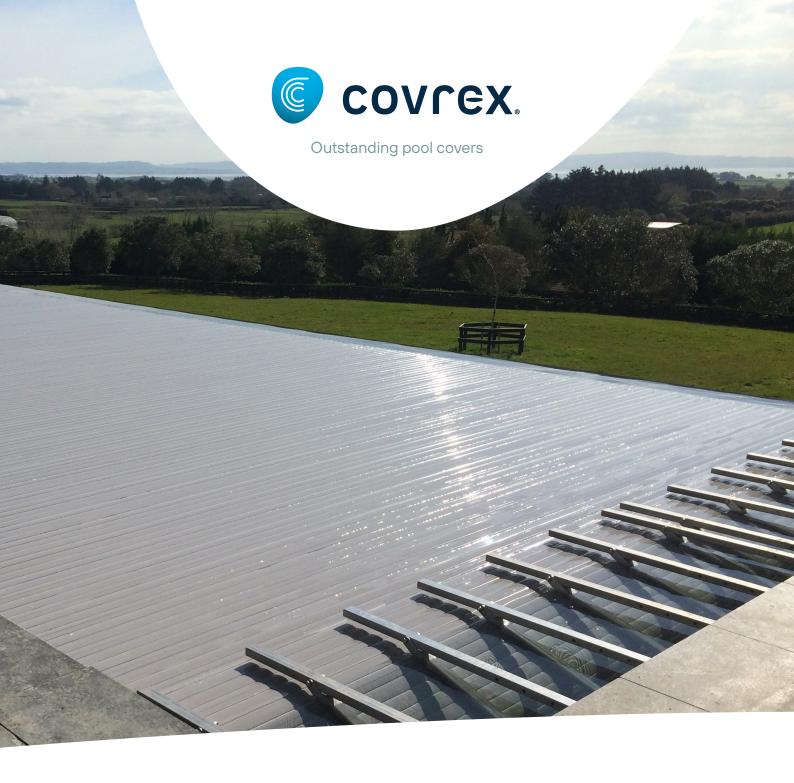

# **Level Delta**

ADJUSTABLE TRIANGLE DRIVE SYSTEM

# ADJUSTABLE TRIANGLE DRIVE SYSTEM

The Level Delta system works with almost all pools, new or existing, including with larger sizes up to 24 m. The Level Delta is flexible, allowing you to choose the number of triangles needed depending on the length of the pool and the choice of coping stones.

• water length

The Level Delta can cover very long pools up to 24 m!

Outstanding pool covers