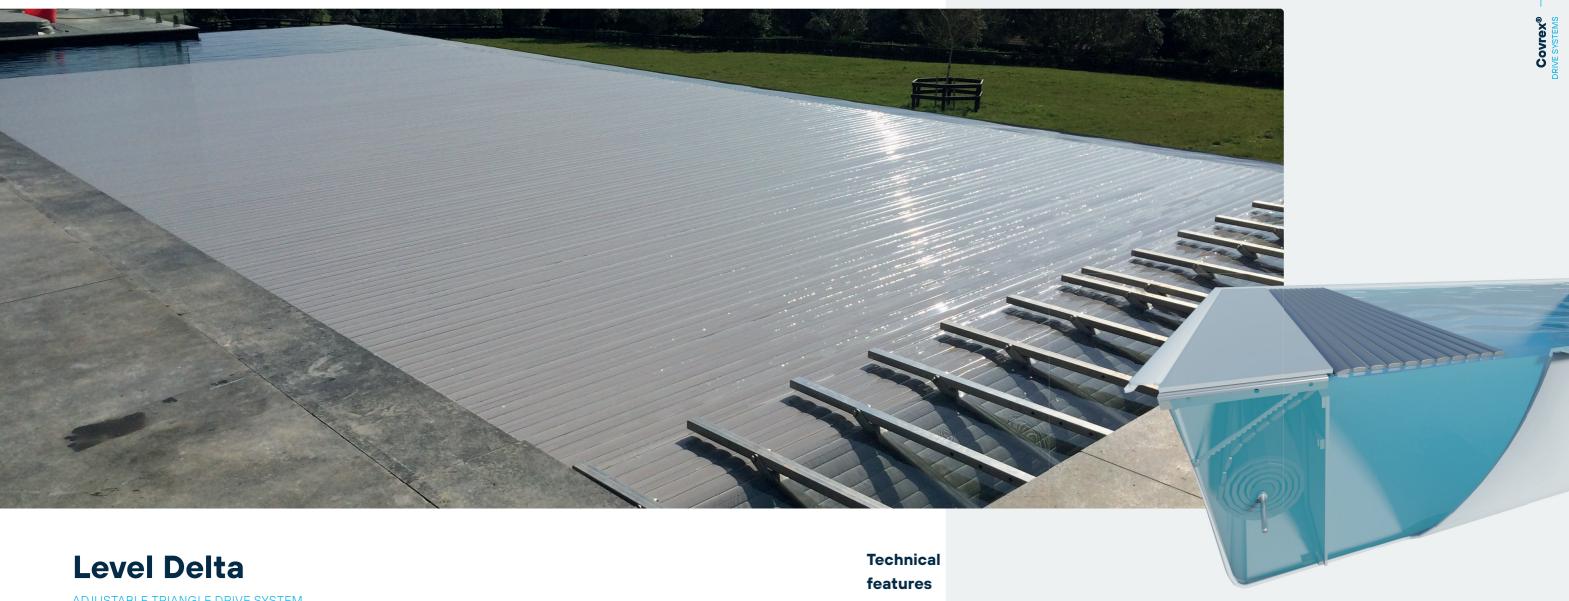

# **Level Delta**

ADJUSTABLE TRIANGLE DRIVE SYSTEM

# ADJUSTABLE TRIANGLE DRIVE SYSTEM

The Level Delta system works with almost all pools, new or existing, including with larger sizes up to 24 m. The Level Delta is flexible, allowing you to choose the number of triangles needed depending on the length of the pool and the choice of coping stones.

Used in combination with Covrex® slats, the Level Delta provides the best in terms of safety and energy savings, whether with Covrex® Solar and its exceptional heating properties, or with Covrex® Classic, which offers the best insulation coefficient on the market.

Located in the stainless steel axle, the engine offers optimal performance while remaining silent.

The **tiles are customisable** to fit well with your pool.

Like all Covrex® drive systems, the Level Delta is made in Belgium using the **best quality** of stainless steel.

Made of 316L stainless steel

Maximum service life

Flexible installation

Fits all pools and all pre-existing elements

Submerged

and easy-to-maintain motor

# Invisible system

fully submerged under the water

Compatible with all pools

Up to 24 m in length

Stairs included

The Covrex® cover fits to the shape of the pool, including stairs

# **Even more benefits of the Level Delta:**

(+ solidity

The Level Delta is extremely solid and allows any coping to be installed, whatever the size and weight.

+ flexibility

The Level Delta fits perfectly to every pool by adjusting the number of triangles used.

• water length

The Level Delta can cover very long pools up to 24 m!

Outstanding pool covers